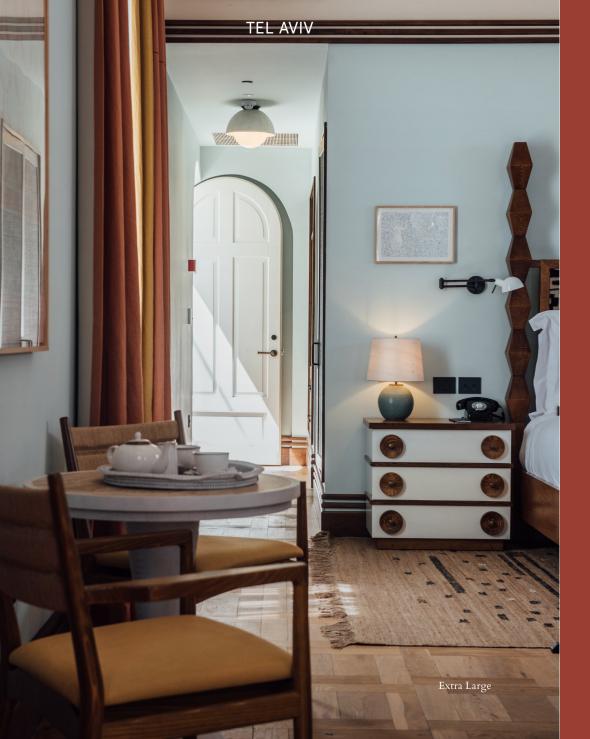

For members staying at the House, each of the 24 bedrooms is designed to feel welcoming – the kind of space you want to curl up in. Ranging from Tiny to the Apartment, the rooms are set over the first and second floors, each with high ceilings and Bauhaus-inspired furnishings. The building itself is impressive, and the layout of the bedrooms follows suit, with some situated in the turreted tower. At 61 sq m, the Apartment is the highlight – it has one bedroom, an en-suite bathroom, a living room, a kitchen, and a private balcony overlooking the Garden Bar.

| EXTRA LARGE | Size: 56 sq m     |
|-------------|-------------------|
| **          | King-size bed     |
| ŤŤ          | Freestanding bath |

| APARTMENT | Size: 61 sq m     |
|-----------|-------------------|
|           | King-size bed     |
|           | En-suite bathroom |
|           | Freestanding bath |
|           | Kitchenette       |
| •         | Living area       |

Private balcony

Apartment

Extra Large

Cosy